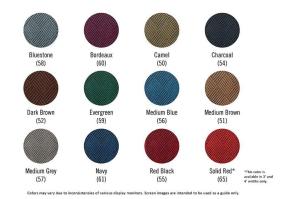

## WaterHog Max Grand Mat

Fashionable Wiper – Scraper Mat with Fabric Border

- 3/8" thick bi-level surface effectively removes and stores dirt and moisture beneath shoe level
- Rubber reinforced face nubs prevent pile from crushing extending performance life of product
- Unique "Water Dam" allows the WaterHog mat to trap water and dirt stay on mat
- 6'x7' and 6'x10' are not available in solid red

If you are looking for all of the performance features and exceptional beauty of the WaterHog Eco Grand Premier – but would prefer them in a 24 ounce option, WaterHog Eco Grand Mat is the perfect choice. It offers the same durable fabric border as well as 3 configurations to give you the ultimate in beauty and performance.

- Durable 24 oz./sy.
  polypropylene bi-level face
  maximizes dirt and moisture
  stopping characteristics.
- A green friendly rubber backing made of 10-15% recycled rubber content.
- Special Tri-Grip cleated backing.
- Anti-static.
- 100% solution-dyed to eliminate fading.
- All WaterHog Mats are certified slip resistant by the National Floor Safety Institute.
- WaterHog Eco Grand Mat can be