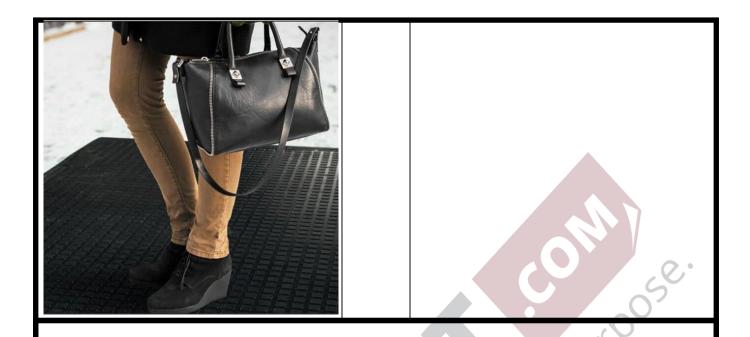

## **Safeway Snow Melting Mat**

Safeway Heated Floor Mat is the latest in heated mat technology. Unlike other heated mats, the Safeway Heated Floor Mat can be used outdoors as well as indoors. Its unique reversible design allows you to flip the mat to whichever side your outlet is located. This 3' X 5' mat will reach temperatures of 100 degrees (outdoor temperatures of 70 degrees). All of the heating and electrical components are UL Listed.

- Raised square design has a tread height of 1/8", allowing water to channel out of the mat, keeping the walking surface dry.
- The mat weighs only 31.25 lbs.
- Voltage: 120v.
- Wattage: 385 watts.
- Engineered for up to four mats to be connected together.
- Mats can be ordered with one connector or two connectors.
- Great for mud rooms