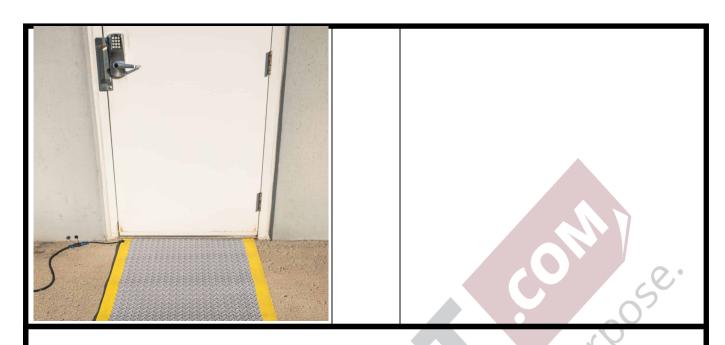

## **ProHeat Snow Melting Floor Mat**

Floormat.com's ProHeat Snow Melting Mat offers a medium-grade option to keep walkways and outdoor surfaces free of snow and ice during the winter season. These mats offer the most energy efficient option in snow melting mats manufactured today. Our unparalleled technology has created a matting system that does not require any special hardware or transformers and will not short or burn out. Three feet wide, the ProHeat mat is available in 3 walkway lengths and a stair tread version to complete your heating needs. Contact us at 614-207-2234 for custom lengths up to 50'.