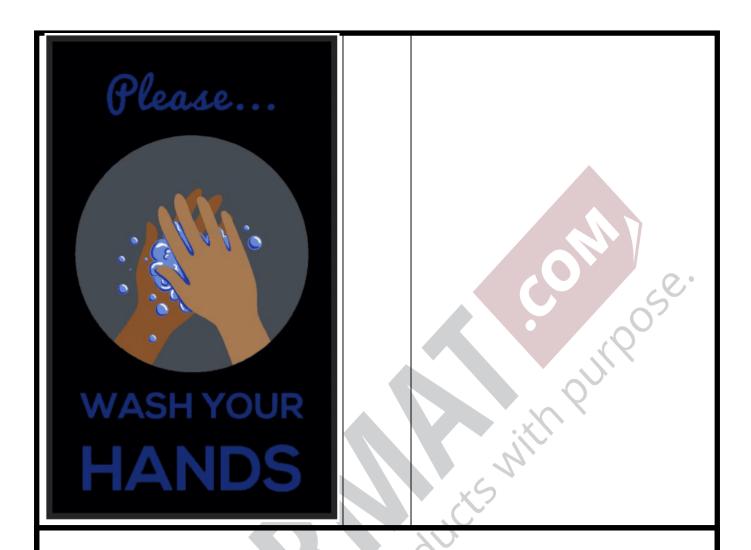

## Please Wash Your Hands - Floor Mat

Floor mat with hygiene reminder of "Please Wash Your Hands" 3' x 5'

- Digitally printed on eco-friendly PET (polyethylene terephthalate) fabric.
- Designs are digitally printed at 76 dpi, making fine details, shading, and 3D images achievable
- Eco-Friendly PET (polyethylene terephthalate) carpet surface contains 50% postconsumer recycled content reclaimed from plastic bottles
- Fade Resistant PET yarn has excellent color-fastness and is resistant to fading from repeated washing/cleaning
- Stain Resistant Floor Mat- PET yarn is naturally resistant to staining