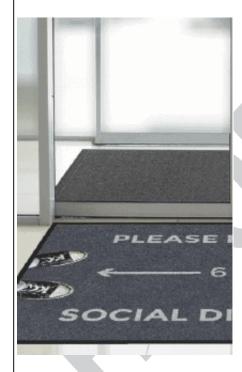

## Please Practice Social Distancing - Floor Mat

Floor mat with social distancing reminder of "Please Practice Social Distancing" 3? x 5?

- Digitally printed on eco-friendly PET (polyethylene terephthalate) fabric.
- Designs are digitally printed at 76 dpi, making fine details, shading, and 3D images achievable
- Eco-Friendly PET (polyethylene terephthalate) carpet surface contains 50% post-consumer recycled content reclaimed from plastic bottles
- Fade Resistant PET yarn has excellent color-fastness and is resistant to fading from repeated washing/cleaning
- Stain Resistant Floor Mat- PET yarn is naturally resistant to staining