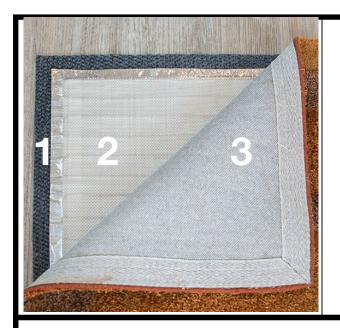

- KlimaGrip™ provides thermal insulation between a hard floor and the heating panel
- Improves your Rugbuddy performance
- Available in all Rugbuddy sizes
- The item marked "1" is the KlimaGrip™ mat
- The item marked "2" is the RugBuddy Under Rug Heating Panel
- The item marked "3" is an interior floormat