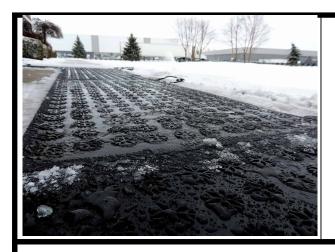

## **HOTFlake Door or Landing Floor Mat**

## [code\_snippet id=28]

Avoid the hazardous fall on the ice this winter! The HOTFlake™ outdoor industrial heated floormats have been designed for keeping stairs, doorways, handicapped ramps, walkways, entry ways, and alleyways safe and ice free! They are safe and secure from accidents due to slipping and falling. They melt snow and ice on contact. The HOTFlake™ outdoor heated floor mats are designed to withstand harsh winter conditions.

The floor mats have both a male and female connector on them. They are designed to be daisy chained together and the connectors are 100% waterproof. Extension cord adapters are only needed if you are placing them on a radius. These mats are 1/2" solid rubber and can withstand the weight of an automobile. (GFCI Power Cord not included.)

- Salt and sand no longer necessary
- No more shoveling or back pain!
- Floor mats are completely waterproof and offer great anti-slip traction, even in the worst conditions!
- Safe to use on PVC decking
- The floormat will maintain an average AMBIENT temperature of 44 to 50 degrees Fahrenheit (7 to 10 degrees Celsius). Don't be concerned about your pets burning their feet you may see them lying on the mats for warmth.
- These mats are Eco friendly, inter-connectable, and versatile.
- 100% Virgin Rubber
- Dimensions: 36" L x 24" W x 0.31" H
- Weight: 15 lbs
- These mats can connect up to 10 (120V) or 20 (240V) <u>rubber stair treads</u>, up to 5 (120V) or 10 (240V) <u>rubber doormats and landing mats</u> AND up to 4 (120V) or 8 (240V) <u>rubber walkway and driveway mats</u>. In any combination, connections should not exceed 15 amps per GFCI.