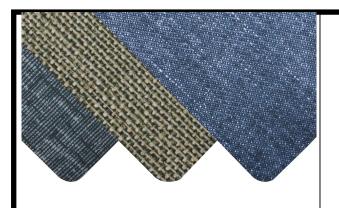

Our high-definition printing technique brings each mat to life, mirroring the look of various textiles. The Astella design replicates a cross-hatch weave, the Stonewash resembles aged denim, and the Stratford showcases a timeless linen appearance. Each pattern is available in three versatile colors: blue, grey, and khaki. While these mats are optimized for hard floors, they can be used on low-pile carpets, although they are not intended for softer surfaces.